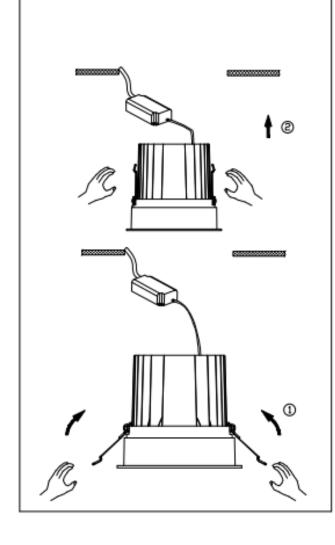

## Item code 86.D060.3433.03

- Installation and wiring of luminaire must be in accordance with all applicable local codes.
- Installation, inspection, and maintenance of luminaires should be performed by a qualified electrician.
- $\bullet$  DO NOT make or alter any open holes in the luminaire. Do not modify the luminaire.
- DO NOT install damaged product.
- Make sure electrical power is OFF before and during installation and maintenance.
- Make sure the equipment is properly grounded.
- Make sure the supply voltage is same as the rated fixture voltage.