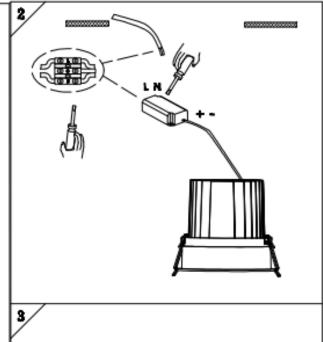

## Item code 86.D060.3433.03

- Installation and wiring of luminaire must be in accordance with all applicable local codes.
- Installation, inspection, and maintenance of luminaires should be performed by a qualified electrician.
- $\bullet$  DO NOT make or alter any open holes in the luminaire. Do not modify the luminaire.
- DO NOT install damaged product.
- Make sure electrical power is OFF before and during installation and maintenance.
- Make sure the equipment is properly grounded.
- Make sure the supply voltage is same as the rated fixture voltage.