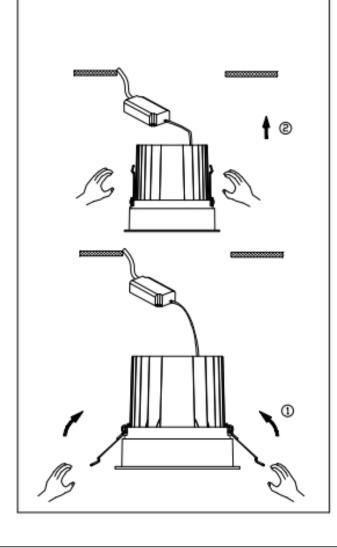

## Item code 86.D060.4311.01

- Installation and wiring of luminaire must be in accordance with all applicable local codes.
- Installation, inspection, and maintenance of luminaires should be performed by a qualified electrician.
- $\bullet$  DO NOT make or alter any open holes in the luminaire. Do not modify the luminaire.
- DO NOT install damaged product.
- Make sure electrical power is OFF before and during installation and maintenance.
- Make sure the equipment is properly grounded.
- Make sure the supply voltage is same as the rated fixture voltage.