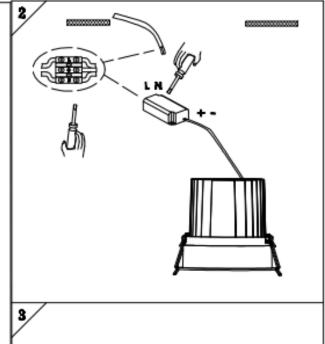

## Item code 86.D060.4311.01

- Installation and wiring of luminaire must be in accordance with all applicable local codes.
- Installation, inspection, and maintenance of luminaires should be performed by a qualified electrician.
- $\bullet$  DO NOT make or alter any open holes in the luminaire. Do not modify the luminaire.
- DO NOT install damaged product.
- Make sure electrical power is OFF before and during installation and maintenance.
- Make sure the equipment is properly grounded.
- Make sure the supply voltage is same as the rated fixture voltage.