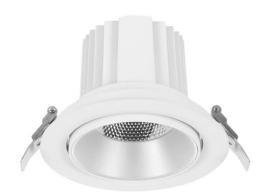

## **COMFORT A**

Lavov downlight from the family COMFORT A with a power of 40W, CRI 80 and CCT 3000K, 12 degrees beam angle. With a total lumen output of 3200lm, and a luminous efficacy of 80lm/W. Made in Die Cast Aluminum and finished in Black color. ON/OFF driver.