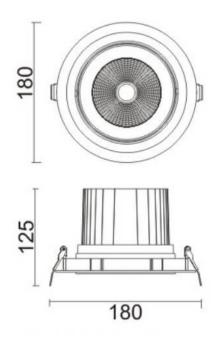

## **Scheme**

| Product                     |                |
|-----------------------------|----------------|
| Real power (W)              | 40             |
| Real luminous flux (Lm)     | 3200           |
| Luminous efficiency (Lm/W)  | 80             |
| Beam angle (º)              | 12             |
| Life time (h)               | 50000 h L80B10 |
| IP                          | 20             |
| Electrical class insulation | Clas II        |
| Colour                      | Black          |
| Control gear included       | Yes            |
| Control gear                | ON/OFF         |
| Flicker Free                | Yes            |
| Light source                | LED            |
| Type of LED                 | СОВ            |
| Colour temperature (K)      | 3000           |
| Colour consistency (SDCM)   | SDCM<3         |
| CRI                         | 80             |