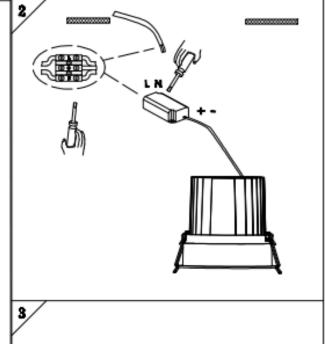

## Item code 86.D060.4311.02

- Installation and wiring of luminaire must be in accordance with all applicable local codes.
- Installation, inspection, and maintenance of luminaires should be performed by a qualified electrician.
- $\bullet$  DO NOT make or alter any open holes in the luminaire. Do not modify the luminaire.
- DO NOT install damaged product.
- Make sure electrical power is OFF before and during installation and maintenance.
- Make sure the equipment is properly grounded.
- Make sure the supply voltage is same as the rated fixture voltage.