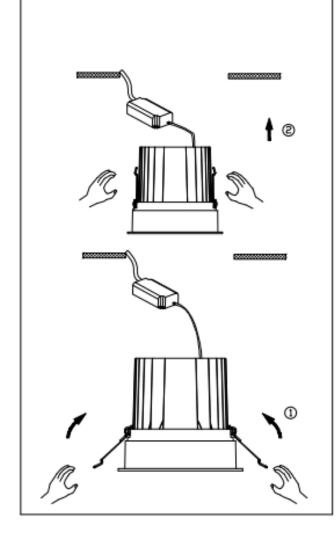

## Item code 86.D060.4311.02

- Installation and wiring of luminaire must be in accordance with all applicable local codes.
- Installation, inspection, and maintenance of luminaires should be performed by a qualified electrician.
- $\bullet$  DO NOT make or alter any open holes in the luminaire. Do not modify the luminaire.
- DO NOT install damaged product.
- Make sure electrical power is OFF before and during installation and maintenance.
- Make sure the equipment is properly grounded.
- Make sure the supply voltage is same as the rated fixture voltage.