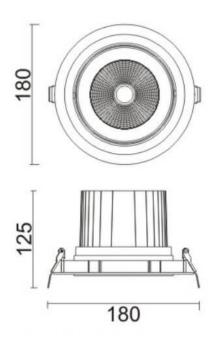

## **Scheme**

| Product                     |                |
|-----------------------------|----------------|
| Real power (W)              | 40             |
| Real luminous flux (Lm)     | 3200           |
| Luminous efficiency (Lm/W)  | 80             |
| Beam angle (º)              | 12             |
| Life time (h)               | 50000 h L80B10 |
| IP                          | 20             |
| Electrical class insulation | Clas II        |
| Colour                      | Grey           |
| Control gear included       | Yes            |
| Control gear                | ON/OFF         |
| Flicker Free                | Yes            |
| Light source                | LED            |
| Type of LED                 | СОВ            |
| Colour temperature (K)      | 3000           |
| Colour consistency (SDCM)   | SDCM<3         |
| CRI                         | 80             |