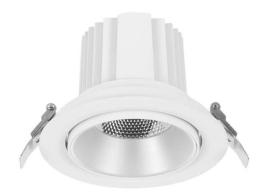

## **COMFORT A**

Lavov downlight from the family COMFORT A with a power of 40W, CRI 80 and CCT 3000K, 12 degrees beam angle. With a total lumen output of 3200lm, and a luminous efficacy of 80lm/W. Made in Die Cast Aluminum and finished in Grey color. ON/OFF driver.

## **Scheme**

| Product                     |                |
|-----------------------------|----------------|
| Real power (W)              | 40             |
| Real luminous flux (Lm)     | 3200           |
| Luminous efficiency (Lm/W)  | 80             |
| Beam angle (º)              | 12             |
| Life time (h)               | 50000 h L80B10 |
| IP                          | 20             |
| Electrical class insulation | Clas II        |
| Colour                      | Grey           |
| Control gear included       | Yes            |
| Control gear                | ON/OFF         |
| Flicker Free                | Yes            |
| Light source                | LED            |
| Type of LED                 | СОВ            |
| Colour temperature (K)      | 3000           |
| Colour consistency (SDCM)   | SDCM<3         |
| CRI                         | 80             |