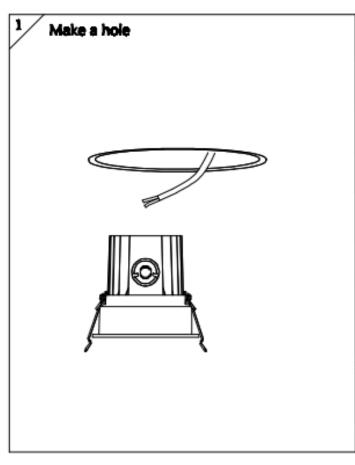

## Cut out in the right size:

86.D060.1\*\*\*.\*\* 85mm

86.D060.2\*\*\*.\*\* 108mm

86.D060.3\*\*\*.\*\* 140mm

86.D060.4\*\*\*.\*\* 170mm