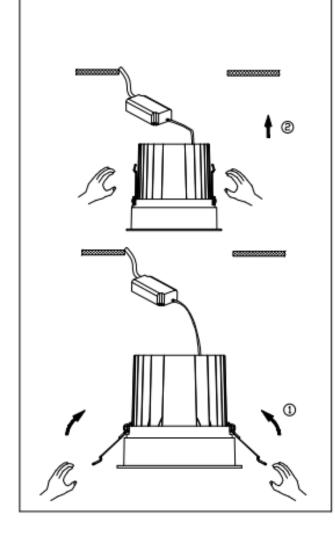

## Item code 86.D060.4311.03

- Installation and wiring of luminaire must be in accordance with all applicable local codes.
- Installation, inspection, and maintenance of luminaires should be performed by a qualified electrician.
- $\bullet$  DO NOT make or alter any open holes in the luminaire. Do not modify the luminaire.
- DO NOT install damaged product.
- Make sure electrical power is OFF before and during installation and maintenance.
- Make sure the equipment is properly grounded.
- Make sure the supply voltage is same as the rated fixture voltage.