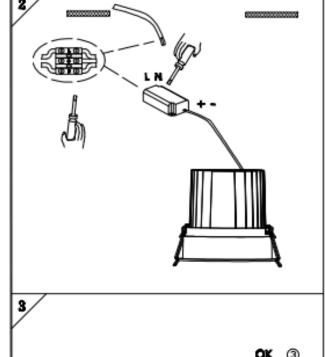

## Item code 86.D060.4311.03

- Installation and wiring of luminaire must be in accordance with all applicable local codes.
- Installation, inspection, and maintenance of luminaires should be performed by a qualified electrician.
- $\bullet$  DO NOT make or alter any open holes in the luminaire. Do not modify the luminaire.
- DO NOT install damaged product.
- Make sure electrical power is OFF before and during installation and maintenance.
- Make sure the equipment is properly grounded.
- Make sure the supply voltage is same as the rated fixture voltage.