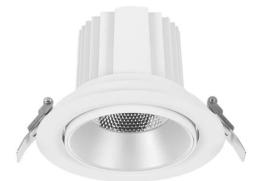

## **COMFORT A**

Lavov downlight from the family COMFORT A with a power of 40W, CRI 80 and CCT 3000K, 12 degrees beam angle. With a total lumen output of 3200lm, and a luminous efficacy of 80lm/W. Made in Die Cast Aluminum and finished in White color. DALI driver.