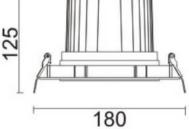

|
| Real power (W)              | 40             |
| Real luminous flux (Lm)     | 3200           |
| Luminous efficiency (Lm/W)  | 80             |
| Beam angle (º)              | 12             |
| Life time (h)               | 50000 h L80B10 |
| IP                          | 20             |
| Electrical class insulation | Clas II        |
| Colour                      | White          |
| Control gear included       | Yes            |
| Control gear                | DALI           |
| Flicker Free                | Yes            |
| Light source                | LED            |
| Type of LED                 | СОВ            |
| Colour temperature (K)      | 3000           |
| Colour consistency (SDCM)   | SDCM<3         |
| CRI                         | 80             |

## Scheme