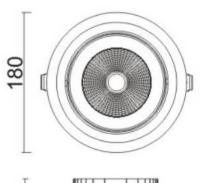

--|
| Real power (W)              | 40             |
| Real luminous flux (Lm)     | 3200           |
| Luminous efficiency (Lm/W)  | 80             |
| Beam angle (º)              | 12             |
| Life time (h)               | 50000 h L80B10 |
| IP                          | 20             |
| Electrical class insulation | Clas II        |
| Colour                      | White          |
| Control gear included       | Yes            |
| Control gear                | DALI           |
| Flicker Free                | Yes            |
| Light source                | LED            |
| Type of LED                 | СОВ            |
| Colour temperature (K)      | 3000           |
| Colour consistency (SDCM)   | SDCM<3         |
| CRI                         | 80             |

## Scheme