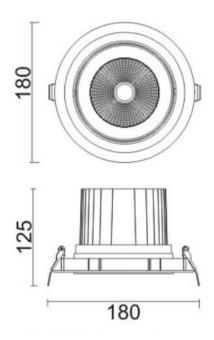

## **Scheme**

| Product                     |                |
|-----------------------------|----------------|
| Real power (W)              | 40             |
| Real luminous flux (Lm)     | 3200           |
| Luminous efficiency (Lm/W)  | 80             |
| Beam angle (º)              | 12             |
| Life time (h)               | 50000 h L80B10 |
| IP                          | 20             |
| Electrical class insulation | Clas II        |
| Colour                      | Black          |
| Control gear included       | Yes            |
| Control gear                | DALI           |
| Flicker Free                | Yes            |
| Light source                | LED            |
| Type of LED                 | СОВ            |
| Colour temperature (K)      | 3000           |
| Colour consistency (SDCM)   | SDCM<3         |
| CRI                         | 80             |