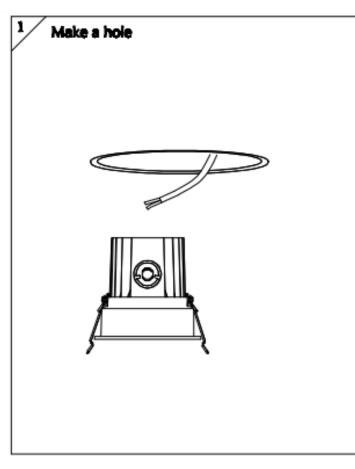

## Cut out in the right size:

86.D060.1\*\*\*.\*\* 85mm

86.D060.2\*\*\*.\*\* 108mm

86.D060.3\*\*\*.\*\* 140mm

86.D060.4\*\*\*.\*\* 170mm