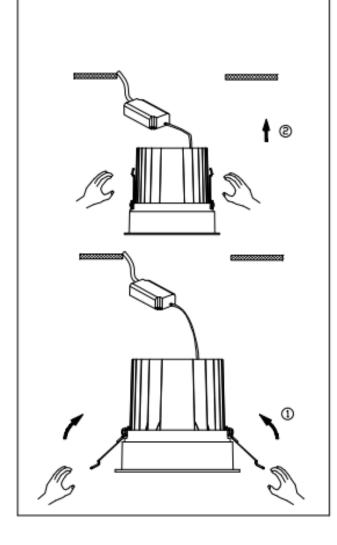

## Item code 86.D060.4313.02

- Installation and wiring of luminaire must be in accordance with all applicable local codes.
- Installation, inspection, and maintenance of luminaires should be performed by a qualified electrician.
- $\bullet$  DO NOT make or alter any open holes in the luminaire. Do not modify the luminaire.
- DO NOT install damaged product.
- Make sure electrical power is OFF before and during installation and maintenance.
- Make sure the equipment is properly grounded.
- Make sure the supply voltage is same as the rated fixture voltage.