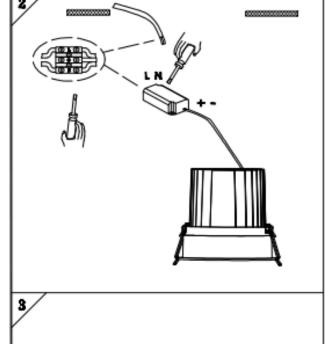

## Item code 86.D060.4313.02

- Installation and wiring of luminaire must be in accordance with all applicable local codes.
- Installation, inspection, and maintenance of luminaires should be performed by a qualified electrician.
- $\bullet$  DO NOT make or alter any open holes in the luminaire. Do not modify the luminaire.
- DO NOT install damaged product.
- Make sure electrical power is OFF before and during installation and maintenance.
- Make sure the equipment is properly grounded.
- Make sure the supply voltage is same as the rated fixture voltage.