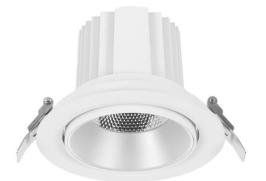

## **COMFORT A**

Lavov downlight from the family COMFORT A with a power of 40W, CRI 80 and CCT 3000K, 24 degrees beam angle. With a total lumen output of 3200lm, and a luminous efficacy of 80lm/W. Made in Die Cast Aluminum and finished in White color. ON/OFF driver.