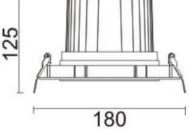

|
| Real power (W)              | 40             |
| Real luminous flux (Lm)     | 3200           |
| Luminous efficiency (Lm/W)  | 80             |
| Beam angle (º)              | 24             |
| Life time (h)               | 50000 h L80B10 |
| IP                          | 20             |
| Electrical class insulation | Clas II        |
| Colour                      | White          |
| Control gear included       | Yes            |
| Control gear                | ON/OFF         |
| Flicker Free                | Yes            |
| Light source                | LED            |
| Type of LED                 | СОВ            |
| Colour temperature (K)      | 3000           |
| Colour consistency (SDCM)   | SDCM<3         |
| CRI                         | 80             |

## Scheme