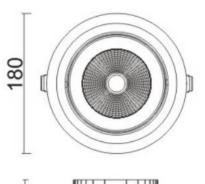

--|
| Real power (W)              | 40             |
| Real luminous flux (Lm)     | 3200           |
| Luminous efficiency (Lm/W)  | 80             |
| Beam angle (º)              | 24             |
| Life time (h)               | 50000 h L80B10 |
| IP                          | 20             |
| Electrical class insulation | Clas II        |
| Colour                      | White          |
| Control gear included       | Yes            |
| Control gear                | ON/OFF         |
| Flicker Free                | Yes            |
| Light source                | LED            |
| Type of LED                 | СОВ            |
| Colour temperature (K)      | 3000           |
| Colour consistency (SDCM)   | SDCM<3         |
| CRI                         | 80             |

## Scheme