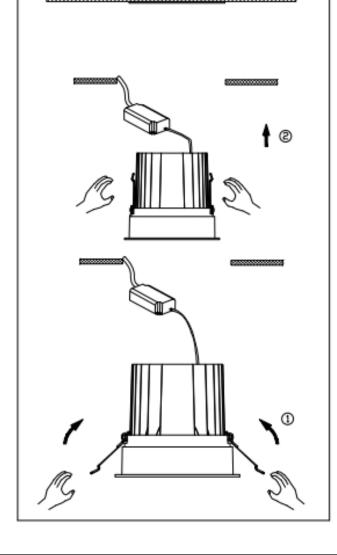

## Item code 86.D060.4321.02

- Installation and wiring of luminaire must be in accordance with all applicable local codes.
- Installation, inspection, and maintenance of luminaires should be performed by a qualified electrician.
- $\bullet$  DO NOT make or alter any open holes in the luminaire. Do not modify the luminaire.
- DO NOT install damaged product.
- Make sure electrical power is OFF before and during installation and maintenance.
- Make sure the equipment is properly grounded.
- Make sure the supply voltage is same as the rated fixture voltage.