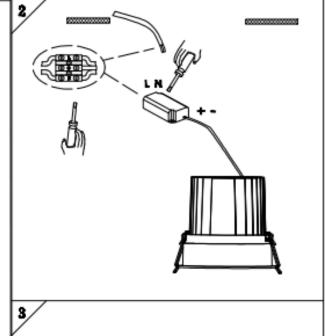

## Item code 86.D060.4321.02

- Installation and wiring of luminaire must be in accordance with all applicable local codes.
- Installation, inspection, and maintenance of luminaires should be performed by a qualified electrician.
- $\bullet$  DO NOT make or alter any open holes in the luminaire. Do not modify the luminaire.
- DO NOT install damaged product.
- Make sure electrical power is OFF before and during installation and maintenance.
- Make sure the equipment is properly grounded.
- Make sure the supply voltage is same as the rated fixture voltage.