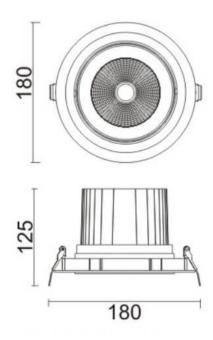

## **Scheme**

| Product                     |                |
|-----------------------------|----------------|
| Real power (W)              | 40             |
| Real luminous flux (Lm)     | 3200           |
| Luminous efficiency (Lm/W)  | 80             |
| Beam angle (º)              | 24             |
| Life time (h)               | 50000 h L80B10 |
| IP                          | 20             |
| Electrical class insulation | Clas II        |
| Colour                      | Grey           |
| Control gear included       | Yes            |
| Control gear                | ON/OFF         |
| Flicker Free                | Yes            |
| Light source                | LED            |
| Type of LED                 | СОВ            |
| Colour temperature (K)      | 3000           |
| Colour consistency (SDCM)   | SDCM<3         |
| CRI                         | 80             |