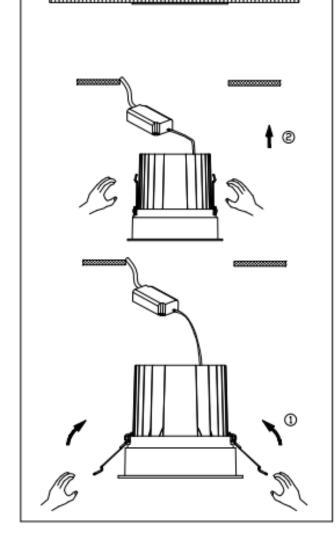

## Item code 86.D060.4321.03

- Installation and wiring of luminaire must be in accordance with all applicable local codes.
- Installation, inspection, and maintenance of luminaires should be performed by a qualified electrician.
- $\bullet$  DO NOT make or alter any open holes in the luminaire. Do not modify the luminaire.
- DO NOT install damaged product.
- Make sure electrical power is OFF before and during installation and maintenance.
- Make sure the equipment is properly grounded.
- Make sure the supply voltage is same as the rated fixture voltage.