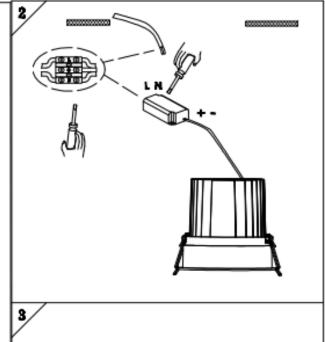

## Item code 86.D060.4321.03

- Installation and wiring of luminaire must be in accordance with all applicable local codes.
- Installation, inspection, and maintenance of luminaires should be performed by a qualified electrician.
- $\bullet$  DO NOT make or alter any open holes in the luminaire. Do not modify the luminaire.
- DO NOT install damaged product.
- Make sure electrical power is OFF before and during installation and maintenance.
- Make sure the equipment is properly grounded.
- Make sure the supply voltage is same as the rated fixture voltage.