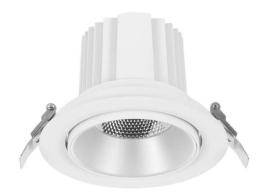

## **COMFORT A**

Lavov downlight from the family COMFORT A with a power of 40W, CRI 80 and CCT 3000K, 24 degrees beam angle. With a total lumen output of 3200lm, and a luminous efficacy of 80lm/W. Made in Die Cast Aluminum and finished in White color. DALI driver.

| Item code    | 86.D060.4323.01 Indoor Downlights |  |
|--------------|-----------------------------------|--|
| Product type |                                   |  |
| Category     |                                   |  |
| Family       | COMFORT A                         |  |
| Pictograms   | □ 220 V → CRI 80 C€               |  |
|              | Driver   On                       |  |