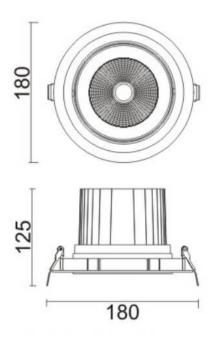

## **COMFORT A**

Lavov downlight from the family COMFORT A with a power of 40W, CRI 80 and CCT 3000K, 24 degrees beam angle. With a total lumen output of 3200lm, and a luminous efficacy of 80lm/W. Made in Die Cast Aluminum and finished in White color. DALI driver.

## **Scheme**

| Product                     |                |
|-----------------------------|----------------|
| Real power (W)              | 40             |
| Real luminous flux (Lm)     | 3200           |
| Luminous efficiency (Lm/W)  | 80             |
| Beam angle (º)              | 24             |
| Life time (h)               | 50000 h L80B10 |
| IP                          | 20             |
| Electrical class insulation | Clas II        |
| Colour                      | White          |
| Control gear included       | Yes            |
| Control gear                | DALI           |
| Flicker Free                | Yes            |
| Light source                | LED            |
| Type of LED                 | СОВ            |
| Colour temperature (K)      | 3000           |
| Colour consistency (SDCM)   | SDCM<3         |
| CRI                         | 80             |