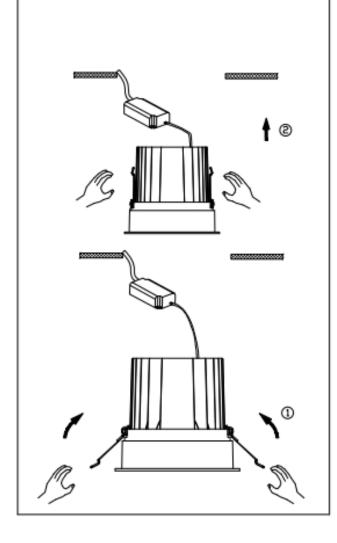

## Item code 86.D060.4323.01

- Installation and wiring of luminaire must be in accordance with all applicable local codes.
- Installation, inspection, and maintenance of luminaires should be performed by a qualified electrician.
- $\bullet$  DO NOT make or alter any open holes in the luminaire. Do not modify the luminaire.
- DO NOT install damaged product.
- Make sure electrical power is OFF before and during installation and maintenance.
- Make sure the equipment is properly grounded.
- Make sure the supply voltage is same as the rated fixture voltage.