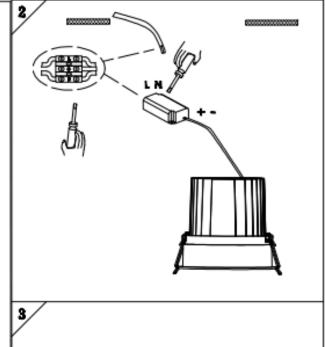

## Item code 86.D060.4323.01

- Installation and wiring of luminaire must be in accordance with all applicable local codes.
- Installation, inspection, and maintenance of luminaires should be performed by a qualified electrician.
- $\bullet$  DO NOT make or alter any open holes in the luminaire. Do not modify the luminaire.
- DO NOT install damaged product.
- Make sure electrical power is OFF before and during installation and maintenance.
- Make sure the equipment is properly grounded.
- Make sure the supply voltage is same as the rated fixture voltage.