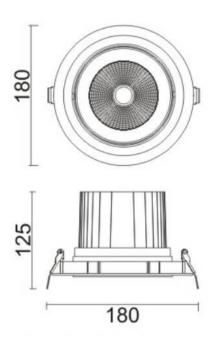

## **Scheme**

| Product                     |                |
|-----------------------------|----------------|
| Real power (W)              | 40             |
| Real luminous flux (Lm)     | 3200           |
| Luminous efficiency (Lm/W)  | 80             |
| Beam angle (º)              | 24             |
| Life time (h)               | 50000 h L80B10 |
| IP                          | 20             |
| Electrical class insulation | Clas II        |
| Colour                      | Black          |
| Control gear included       | Yes            |
| Control gear                | DALI           |
| Flicker Free                | Yes            |
| Light source                | LED            |
| Type of LED                 | СОВ            |
| Colour temperature (K)      | 3000           |
| Colour consistency (SDCM)   | SDCM<3         |
| CRI                         | 80             |