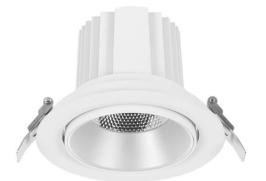

## **COMFORT A**

Lavov downlight from the family COMFORT A with a power of 40W, CRI 80 and CCT 3000K, 24 degrees beam angle. With a total lumen output of 3200lm, and a luminous efficacy of 80lm/W. Made in Die Cast Aluminum and finished in Grey color. DALI driver.