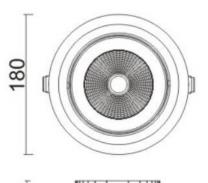

--|
| Real power (W)              | 40             |
| Real luminous flux (Lm)     | 3200           |
| Luminous efficiency (Lm/W)  | 80             |
| Beam angle (º)              | 24             |
| Life time (h)               | 50000 h L80B10 |
| IP                          | 20             |
| Electrical class insulation | Clas II        |
| Colour                      | Grey           |
| Control gear included       | Yes            |
| Control gear                | DALI           |
| Flicker Free                | Yes            |
| Light source                | LED            |
| Type of LED                 | СОВ            |
| Colour temperature (K)      | 3000           |
| Colour consistency (SDCM)   | SDCM<3         |
| CRI                         | 80             |

## Scheme