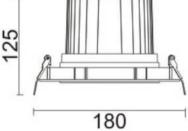

|
| Real power (W)              | 40             |
| Real luminous flux (Lm)     | 3200           |
| Luminous efficiency (Lm/W)  | 80             |
| Beam angle (º)              | 24             |
| Life time (h)               | 50000 h L80B10 |
| IP                          | 20             |
| Electrical class insulation | Clas II        |
| Colour                      | Grey           |
| Control gear included       | Yes            |
| Control gear                | DALI           |
| Flicker Free                | Yes            |
| Light source                | LED            |
| Type of LED                 | СОВ            |
| Colour temperature (K)      | 3000           |
| Colour consistency (SDCM)   | SDCM<3         |
| CRI                         | 80             |

## Scheme