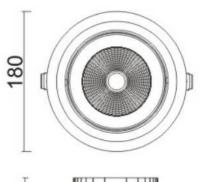

--|
| Real power (W)              | 40             |
| Real luminous flux (Lm)     | 3200           |
| Luminous efficiency (Lm/W)  | 80             |
| Beam angle (º)              | 40             |
| Life time (h)               | 50000 h L80B10 |
| IP                          | 20             |
| Electrical class insulation | Clas II        |
| Colour                      | White          |
| Control gear included       | Yes            |
| Control gear                | ON/OFF         |
| Flicker Free                | Yes            |
| Light source                | LED            |
| Type of LED                 | СОВ            |
| Colour temperature (K)      | 3000           |
| Colour consistency (SDCM)   | SDCM<3         |
| CRI                         | 80             |

## Scheme