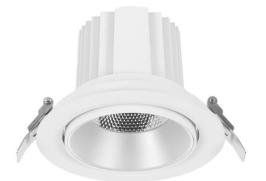

## **COMFORT A**

Lavov downlight from the family COMFORT A with a power of 40W, CRI 80 and CCT 3000K, 40 degrees beam angle. With a total lumen output of 3200lm, and a luminous efficacy of 80lm/W. Made in Die Cast Aluminum and finished in White color. ON/OFF driver.