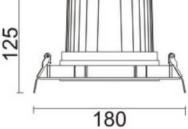

|
| Real power (W)              | 40             |
| Real luminous flux (Lm)     | 3200           |
| Luminous efficiency (Lm/W)  | 80             |
| Beam angle (º)              | 40             |
| Life time (h)               | 50000 h L80B10 |
| IP                          | 20             |
| Electrical class insulation | Clas II        |
| Colour                      | White          |
| Control gear included       | Yes            |
| Control gear                | ON/OFF         |
| Flicker Free                | Yes            |
| Light source                | LED            |
| Type of LED                 | СОВ            |
| Colour temperature (K)      | 3000           |
| Colour consistency (SDCM)   | SDCM<3         |
| CRI                         | 80             |

## Scheme