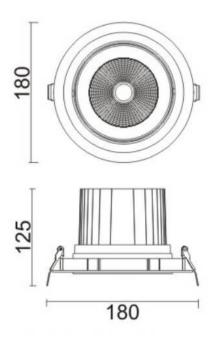

## **COMFORT A**

Lavov downlight from the family COMFORT A with a power of 40W, CRI 80 and CCT 3000K, 40 degrees beam angle. With a total lumen output of 3200lm, and a luminous efficacy of 80lm/W. Made in Die Cast Aluminum and finished in Black color. ON/OFF driver.

## **Scheme**

| Product                     |                |
|-----------------------------|----------------|
| Real power (W)              | 40             |
| Real luminous flux (Lm)     | 3200           |
| Luminous efficiency (Lm/W)  | 80             |
| Beam angle (º)              | 40             |
| Life time (h)               | 50000 h L80B10 |
| IP                          | 20             |
| Electrical class insulation | Clas II        |
| Colour                      | Black          |
| Control gear included       | Yes            |
| Control gear                | ON/OFF         |
| Flicker Free                | Yes            |
| Light source                | LED            |
| Type of LED                 | СОВ            |
| Colour temperature (K)      | 3000           |
| Colour consistency (SDCM)   | SDCM<3         |
| CRI                         | 80             |