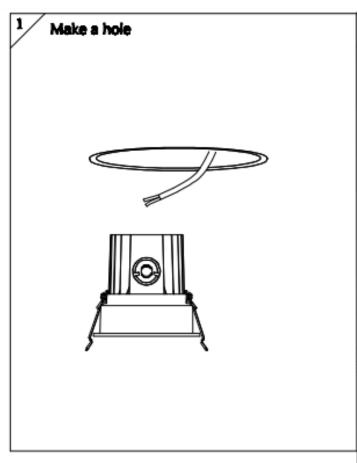

## Cut out in the right size:

86.D060.1\*\*\*.\*\* 85mm

86.D060.2\*\*\*.\*\* 108mm

86.D060.3\*\*\*.\*\* 140mm

86.D060.4\*\*\*.\*\* 170mm