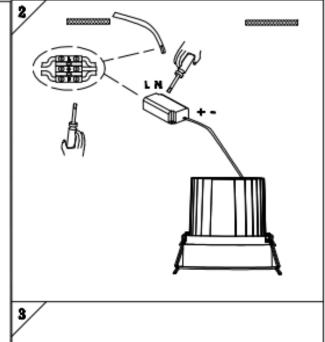

## Item code 86.D060.4331.02

- Installation and wiring of luminaire must be in accordance with all applicable local codes.
- Installation, inspection, and maintenance of luminaires should be performed by a qualified electrician.
- $\bullet$  DO NOT make or alter any open holes in the luminaire. Do not modify the luminaire.
- DO NOT install damaged product.
- Make sure electrical power is OFF before and during installation and maintenance.
- Make sure the equipment is properly grounded.
- Make sure the supply voltage is same as the rated fixture voltage.