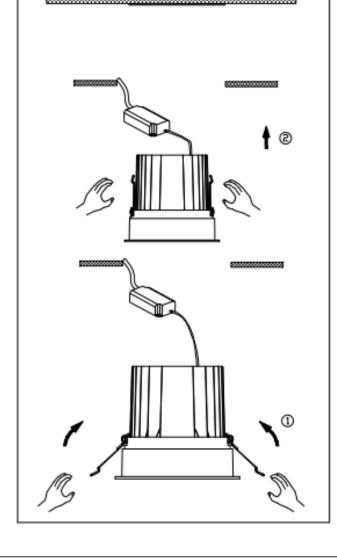

## Item code 86.D060.4331.02

- Installation and wiring of luminaire must be in accordance with all applicable local codes.
- Installation, inspection, and maintenance of luminaires should be performed by a qualified electrician.
- $\bullet$  DO NOT make or alter any open holes in the luminaire. Do not modify the luminaire.
- DO NOT install damaged product.
- Make sure electrical power is OFF before and during installation and maintenance.
- Make sure the equipment is properly grounded.
- Make sure the supply voltage is same as the rated fixture voltage.