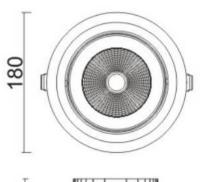

--|
| Real power (W)              | 40             |
| Real luminous flux (Lm)     | 3200           |
| Luminous efficiency (Lm/W)  | 80             |
| Beam angle (º)              | 40             |
| Life time (h)               | 50000 h L80B10 |
| IP                          | 20             |
| Electrical class insulation | Clas II        |
| Colour                      | Grey           |
| Control gear included       | Yes            |
| Control gear                | ON/OFF         |
| Flicker Free                | Yes            |
| Light source                | LED            |
| Type of LED                 | СОВ            |
| Colour temperature (K)      | 3000           |
| Colour consistency (SDCM)   | SDCM<3         |
| CRI                         | 80             |

## Scheme