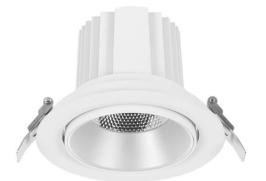

## **COMFORT A**

Lavov downlight from the family COMFORT A with a power of 40W, CRI 80 and CCT 3000K, 40 degrees beam angle. With a total lumen output of 3200lm, and a luminous efficacy of 80lm/W. Made in Die Cast Aluminum and finished in Grey color. ON/OFF driver.

| Product                     |                |
|-----------------------------|----------------|
| Real power (W)              | 40             |
| Real luminous flux (Lm)     | 3200           |
| Luminous efficiency (Lm/W)  | 80             |
| Beam angle (º)              | 40             |
| Life time (h)               | 50000 h L80B10 |
| IP                          | 20             |
| Electrical class insulation | Clas II        |
| Colour                      | Grey           |
| Control gear included       | Yes            |
| Control gear                | ON/OFF         |
| Flicker Free                | Yes            |
| Light source                | LED            |
| Type of LED                 | СОВ            |
| Colour temperature (K)      | 3000           |
| Colour consistency (SDCM)   | SDCM<3         |
| CRI                         | 80             |