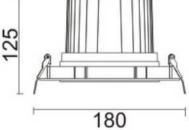

|
| Real power (W)              | 40             |
| Real luminous flux (Lm)     | 3200           |
| Luminous efficiency (Lm/W)  | 80             |
| Beam angle (º)              | 40             |
| Life time (h)               | 50000 h L80B10 |
| IP                          | 20             |
| Electrical class insulation | Clas II        |
| Colour                      | Grey           |
| Control gear included       | Yes            |
| Control gear                | ON/OFF         |
| Flicker Free                | Yes            |
| Light source                | LED            |
| Type of LED                 | СОВ            |
| Colour temperature (K)      | 3000           |
| Colour consistency (SDCM)   | SDCM<3         |
| CRI                         | 80             |

## Scheme