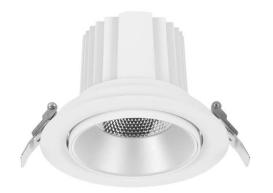

## **COMFORT A**

Lavov downlight from the family COMFORT A with a power of 40W, CRI 80 and CCT 3000K, 40 degrees beam angle. With a total lumen output of 3200lm, and a luminous efficacy of 80lm/W. Made in Die Cast Aluminum and finished in White color. DALI driver.

| Item code    | 86.D060.4333.01 Indoor Downlights         |  |
|--------------|-------------------------------------------|--|
| Product type |                                           |  |
| Category     |                                           |  |
| Family       | COMFORT A                                 |  |
| Pictograms   | 220 v                                     |  |
|              | Driver On INCL. Off DALL 1P 50000h L80B10 |  |