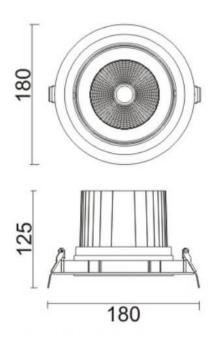

## **Scheme**

| Product                     |                |
|-----------------------------|----------------|
| Real power (W)              | 40             |
| Real luminous flux (Lm)     | 3200           |
| Luminous efficiency (Lm/W)  | 80             |
| Beam angle (º)              | 40             |
| Life time (h)               | 50000 h L80B10 |
| IP                          | 20             |
| Electrical class insulation | Clas II        |
| Colour                      | White          |
| Control gear included       | Yes            |
| Control gear                | DALI           |
| Flicker Free                | Yes            |
| Light source                | LED            |
| Type of LED                 | СОВ            |
| Colour temperature (K)      | 3000           |
| Colour consistency (SDCM)   | SDCM<3         |
| CRI                         | 80             |