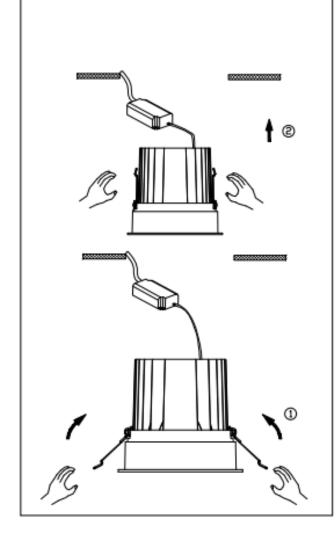

## Item code 86.D060.4333.01

- Installation and wiring of luminaire must be in accordance with all applicable local codes.
- Installation, inspection, and maintenance of luminaires should be performed by a qualified electrician.
- $\bullet$  DO NOT make or alter any open holes in the luminaire. Do not modify the luminaire.
- DO NOT install damaged product.
- Make sure electrical power is OFF before and during installation and maintenance.
- Make sure the equipment is properly grounded.
- Make sure the supply voltage is same as the rated fixture voltage.