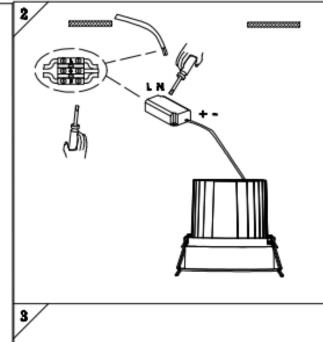

## Item code 86.D060.4333.01

- Installation and wiring of luminaire must be in accordance with all applicable local codes.
- Installation, inspection, and maintenance of luminaires should be performed by a qualified electrician.
- $\bullet$  DO NOT make or alter any open holes in the luminaire. Do not modify the luminaire.
- DO NOT install damaged product.
- Make sure electrical power is OFF before and during installation and maintenance.
- Make sure the equipment is properly grounded.
- Make sure the supply voltage is same as the rated fixture voltage.