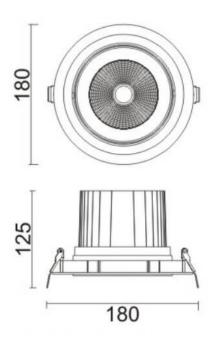

## **Scheme**

| Product                     |                |
|-----------------------------|----------------|
| Real power (W)              | 40             |
| Real luminous flux (Lm)     | 3200           |
| Luminous efficiency (Lm/W)  | 80             |
| Beam angle (º)              | 40             |
| Life time (h)               | 50000 h L80B10 |
| IP                          | 20             |
| Electrical class insulation | Clas II        |
| Colour                      | Black          |
| Control gear included       | Yes            |
| Control gear                | DALI           |
| Flicker Free                | Yes            |
| Light source                | LED            |
| Type of LED                 | СОВ            |
| Colour temperature (K)      | 3000           |
| Colour consistency (SDCM)   | SDCM<3         |
| CRI                         | 80             |