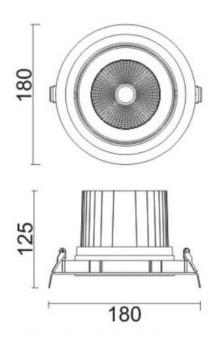

## **Scheme**

| Product                     |                |
|-----------------------------|----------------|
| Real power (W)              | 40             |
| Real luminous flux (Lm)     | 3200           |
| Luminous efficiency (Lm/W)  | 80             |
| Beam angle (º)              | 40             |
| Life time (h)               | 50000 h L80B10 |
| IP                          | 20             |
| Electrical class insulation | Clas II        |
| Colour                      | Grey           |
| Control gear included       | Yes            |
| Control gear                | DALI           |
| Flicker Free                | Yes            |
| Light source                | LED            |
| Type of LED                 | СОВ            |
| Colour temperature (K)      | 3000           |
| Colour consistency (SDCM)   | SDCM<3         |
| CRI                         | 80             |