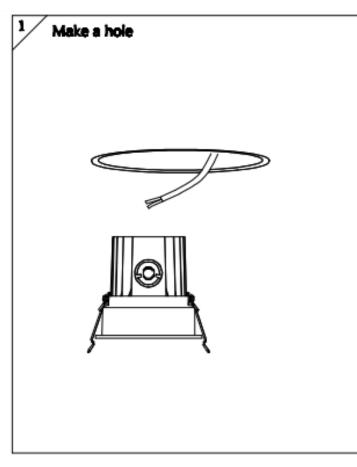

## Cut out in the right size:

86.D060.1\*\*\*.\*\* 85mm

86.D060.2\*\*\*.\*\* 108mm

86.D060.3\*\*\*.\*\* 140mm

86.D060.4\*\*\*.\*\* 170mm