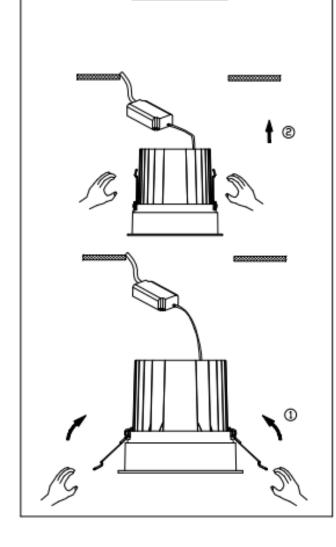

## Item code 86.D060.4333.03

- Installation and wiring of luminaire must be in accordance with all applicable local codes.
- Installation, inspection, and maintenance of luminaires should be performed by a qualified electrician.
- $\bullet$  DO NOT make or alter any open holes in the luminaire. Do not modify the luminaire.
- DO NOT install damaged product.
- Make sure electrical power is OFF before and during installation and maintenance.
- Make sure the equipment is properly grounded.
- Make sure the supply voltage is same as the rated fixture voltage.