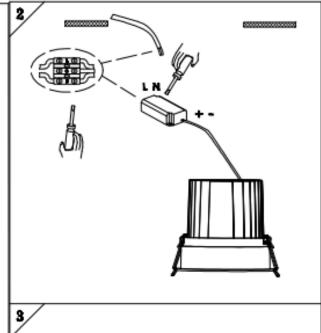

## Item code 86.D060.4333.03

- Installation and wiring of luminaire must be in accordance with all applicable local codes.
- Installation, inspection, and maintenance of luminaires should be performed by a qualified electrician.
- $\bullet$  DO NOT make or alter any open holes in the luminaire. Do not modify the luminaire.
- DO NOT install damaged product.
- Make sure electrical power is OFF before and during installation and maintenance.
- Make sure the equipment is properly grounded.
- Make sure the supply voltage is same as the rated fixture voltage.