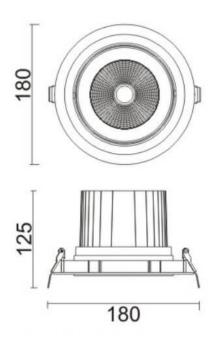

## **Scheme**

| Product                     |                |
|-----------------------------|----------------|
| Real power (W)              | 40             |
| Real luminous flux (Lm)     | 3200           |
| Luminous efficiency (Lm/W)  | 80             |
| Beam angle (º)              | 12             |
| Life time (h)               | 50000 h L80B10 |
| IP                          | 20             |
| Electrical class insulation | Clas II        |
| Colour                      | White          |
| Control gear included       | Yes            |
| Control gear                | ON/OFF         |
| Flicker Free                | Yes            |
| Light source                | LED            |
| Type of LED                 | СОВ            |
| Colour temperature (K)      | 4000           |
| Colour consistency (SDCM)   | SDCM<3         |
| CRI                         | 80             |