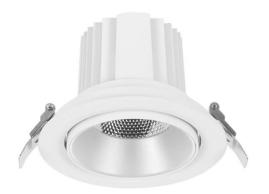

## **COMFORT A**

Lavov downlight from the family COMFORT A with a power of 40W, CRI 80 and CCT 4000K, 12 degrees beam angle. With a total lumen output of 3200lm, and a luminous efficacy of 80lm/W. Made in Die Cast Aluminum and finished in White color. ON/OFF driver.

| Item code    | 86.D060.4411.01 Indoor Downlights  |  |
|--------------|------------------------------------|--|
| Product type |                                    |  |
| Category     |                                    |  |
| Family       | COMFORT A                          |  |
| Pictograms   | 220 v CRI CE                       |  |
|              | Driver   On   IP   50000h   L80B10 |  |