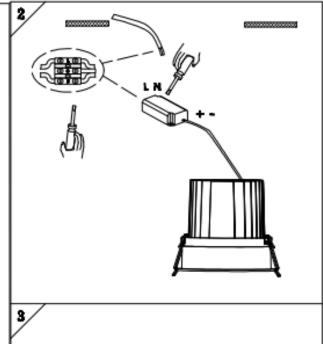

## Item code 86.D060.4411.01

- Installation and wiring of luminaire must be in accordance with all applicable local codes.
- Installation, inspection, and maintenance of luminaires should be performed by a qualified electrician.
- $\bullet$  DO NOT make or alter any open holes in the luminaire. Do not modify the luminaire.
- DO NOT install damaged product.
- Make sure electrical power is OFF before and during installation and maintenance.
- Make sure the equipment is properly grounded.
- Make sure the supply voltage is same as the rated fixture voltage.