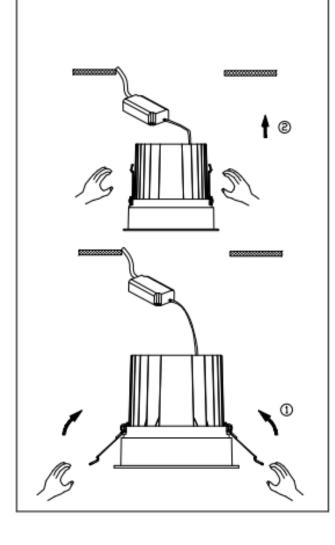

## Item code 86.D060.4411.01

- Installation and wiring of luminaire must be in accordance with all applicable local codes.
- Installation, inspection, and maintenance of luminaires should be performed by a qualified electrician.
- $\bullet$  DO NOT make or alter any open holes in the luminaire. Do not modify the luminaire.
- DO NOT install damaged product.
- Make sure electrical power is OFF before and during installation and maintenance.
- Make sure the equipment is properly grounded.
- Make sure the supply voltage is same as the rated fixture voltage.