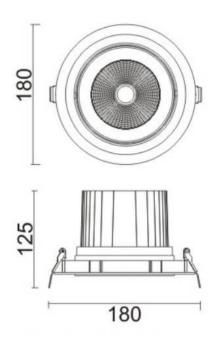

## **Scheme**

| Product                     |                |
|-----------------------------|----------------|
| Real power (W)              | 40             |
| Real luminous flux (Lm)     | 3200           |
| Luminous efficiency (Lm/W)  | 80             |
| Beam angle (º)              | 12             |
| Life time (h)               | 50000 h L80B10 |
| IP                          | 20             |
| Electrical class insulation | Clas II        |
| Colour                      | Black          |
| Control gear included       | Yes            |
| Control gear                | ON/OFF         |
| Flicker Free                | Yes            |
| Light source                | LED            |
| Type of LED                 | СОВ            |
| Colour temperature (K)      | 4000           |
| Colour consistency (SDCM)   | SDCM<3         |
| CRI                         | 80             |