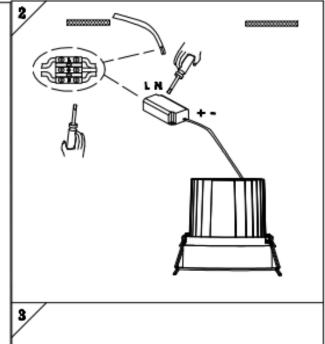

## Item code 86.D060.4411.03

- Installation and wiring of luminaire must be in accordance with all applicable local codes.
- Installation, inspection, and maintenance of luminaires should be performed by a qualified electrician.
- $\bullet$  DO NOT make or alter any open holes in the luminaire. Do not modify the luminaire.
- DO NOT install damaged product.
- Make sure electrical power is OFF before and during installation and maintenance.
- Make sure the equipment is properly grounded.
- Make sure the supply voltage is same as the rated fixture voltage.