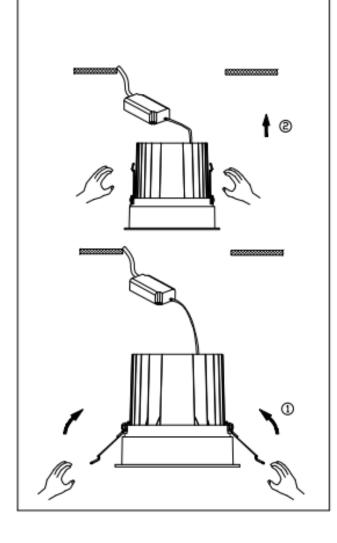

## Item code 86.D060.4411.03

- Installation and wiring of luminaire must be in accordance with all applicable local codes.
- Installation, inspection, and maintenance of luminaires should be performed by a qualified electrician.
- $\bullet$  DO NOT make or alter any open holes in the luminaire. Do not modify the luminaire.
- DO NOT install damaged product.
- Make sure electrical power is OFF before and during installation and maintenance.
- Make sure the equipment is properly grounded.
- Make sure the supply voltage is same as the rated fixture voltage.