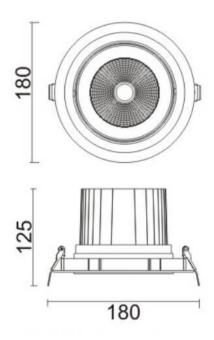

## **Scheme**

| Product                     |                |
|-----------------------------|----------------|
| Real power (W)              | 40             |
| Real luminous flux (Lm)     | 3200           |
| Luminous efficiency (Lm/W)  | 80             |
| Beam angle (º)              | 12             |
| Life time (h)               | 50000 h L80B10 |
| IP                          | 20             |
| Electrical class insulation | Clas II        |
| Colour                      | Black          |
| Control gear included       | Yes            |
| Control gear                | DALI           |
| Flicker Free                | Yes            |
| Light source                | LED            |
| Type of LED                 | СОВ            |
| Colour temperature (K)      | 4000           |
| Colour consistency (SDCM)   | SDCM<3         |
| CRI                         | 80             |