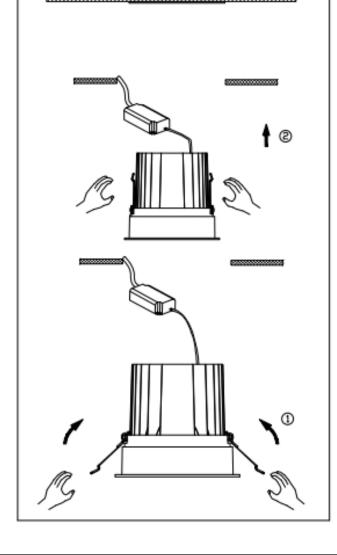

## Item code 86.D060.4413.02

- Installation and wiring of luminaire must be in accordance with all applicable local codes.
- Installation, inspection, and maintenance of luminaires should be performed by a qualified electrician.
- $\bullet$  DO NOT make or alter any open holes in the luminaire. Do not modify the luminaire.
- DO NOT install damaged product.
- Make sure electrical power is OFF before and during installation and maintenance.
- Make sure the equipment is properly grounded.
- Make sure the supply voltage is same as the rated fixture voltage.