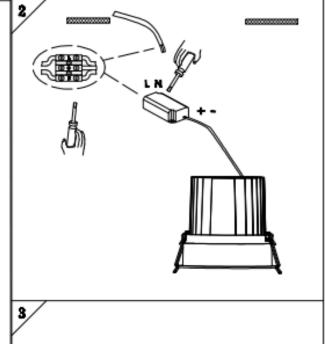

## Item code 86.D060.4413.02

- Installation and wiring of luminaire must be in accordance with all applicable local codes.
- Installation, inspection, and maintenance of luminaires should be performed by a qualified electrician.
- $\bullet$  DO NOT make or alter any open holes in the luminaire. Do not modify the luminaire.
- DO NOT install damaged product.
- Make sure electrical power is OFF before and during installation and maintenance.
- Make sure the equipment is properly grounded.
- Make sure the supply voltage is same as the rated fixture voltage.