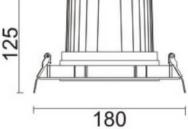

|
| Real power (W)              | 40             |
| Real luminous flux (Lm)     | 3200           |
| Luminous efficiency (Lm/W)  | 80             |
| Beam angle (º)              | 12             |
| Life time (h)               | 50000 h L80B10 |
| IP                          | 20             |
| Electrical class insulation | Clas II        |
| Colour                      | Grey           |
| Control gear included       | Yes            |
| Control gear                | DALI           |
| Flicker Free                | Yes            |
| Light source                | LED            |
| Type of LED                 | СОВ            |
| Colour temperature (K)      | 4000           |
| Colour consistency (SDCM)   | SDCM<3         |
| CRI                         | 80             |

## Scheme