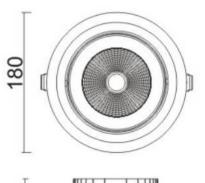

--|
| Real power (W)              | 40             |
| Real luminous flux (Lm)     | 3200           |
| Luminous efficiency (Lm/W)  | 80             |
| Beam angle (º)              | 12             |
| Life time (h)               | 50000 h L80B10 |
| IP                          | 20             |
| Electrical class insulation | Clas II        |
| Colour                      | Grey           |
| Control gear included       | Yes            |
| Control gear                | DALI           |
| Flicker Free                | Yes            |
| Light source                | LED            |
| Type of LED                 | СОВ            |
| Colour temperature (K)      | 4000           |
| Colour consistency (SDCM)   | SDCM<3         |
| CRI                         | 80             |

## Scheme