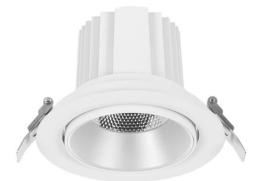

## **COMFORT A**

Lavov downlight from the family COMFORT A with a power of 40W, CRI 80 and CCT 4000K, 12 degrees beam angle. With a total lumen output of 3200lm, and a luminous efficacy of 80lm/W. Made in Die Cast Aluminum and finished in Grey color. DALI driver.

| Product                     |                |
|-----------------------------|----------------|
| Real power (W)              | 40             |
| Real luminous flux (Lm)     | 3200           |
| Luminous efficiency (Lm/W)  | 80             |
| Beam angle (º)              | 12             |
| Life time (h)               | 50000 h L80B10 |
| IP                          | 20             |
| Electrical class insulation | Clas II        |
| Colour                      | Grey           |
| Control gear included       | Yes            |
| Control gear                | DALI           |
| Flicker Free                | Yes            |
| Light source                | LED            |
| Type of LED                 | СОВ            |
| Colour temperature (K)      | 4000           |
| Colour consistency (SDCM)   | SDCM<3         |
| CRI                         | 80             |