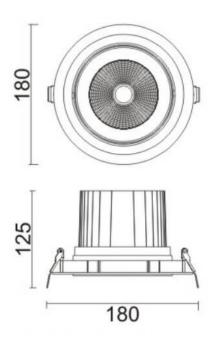

## **COMFORT A**

Lavov downlight from the family COMFORT A with a power of 40W, CRI 80 and CCT 4000K, 12 degrees beam angle. With a total lumen output of 3200lm, and a luminous efficacy of 80lm/W. Made in Die Cast Aluminum and finished in Grey color. DALI driver.

## **Scheme**

| Product                     |                |
|-----------------------------|----------------|
| Real power (W)              | 40             |
| Real luminous flux (Lm)     | 3200           |
| Luminous efficiency (Lm/W)  | 80             |
| Beam angle (º)              | 12             |
| Life time (h)               | 50000 h L80B10 |
| IP                          | 20             |
| Electrical class insulation | Clas II        |
| Colour                      | Grey           |
| Control gear included       | Yes            |
| Control gear                | DALI           |
| Flicker Free                | Yes            |
| Light source                | LED            |
| Type of LED                 | СОВ            |
| Colour temperature (K)      | 4000           |
| Colour consistency (SDCM)   | SDCM<3         |
| CRI                         | 80             |