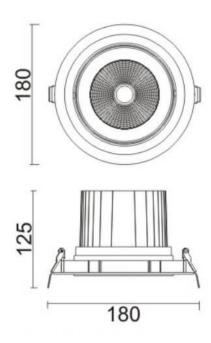

## **Scheme**

| Product                     |                |
|-----------------------------|----------------|
| Real power (W)              | 40             |
| Real luminous flux (Lm)     | 3200           |
| Luminous efficiency (Lm/W)  | 80             |
| Beam angle (º)              | 24             |
| Life time (h)               | 50000 h L80B10 |
| IP                          | 20             |
| Electrical class insulation | Clas II        |
| Colour                      | White          |
| Control gear included       | Yes            |
| Control gear                | ON/OFF         |
| Flicker Free                | Yes            |
| Light source                | LED            |
| Type of LED                 | СОВ            |
| Colour temperature (K)      | 4000           |
| Colour consistency (SDCM)   | SDCM<3         |
| CRI                         | 80             |