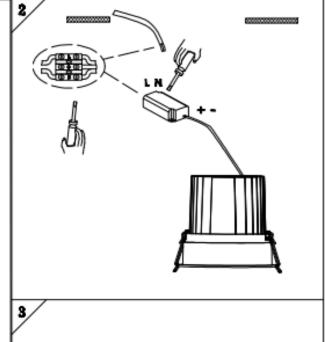

## Item code 86.D060.4421.01

- Installation and wiring of luminaire must be in accordance with all applicable local codes.
- Installation, inspection, and maintenance of luminaires should be performed by a qualified electrician.
- $\bullet$  DO NOT make or alter any open holes in the luminaire. Do not modify the luminaire.
- DO NOT install damaged product.
- Make sure electrical power is OFF before and during installation and maintenance.
- Make sure the equipment is properly grounded.
- Make sure the supply voltage is same as the rated fixture voltage.