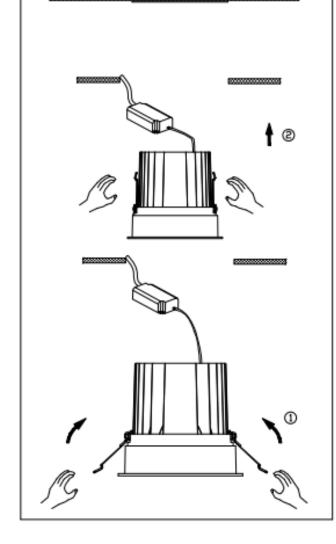

## Item code 86.D060.4421.01

- Installation and wiring of luminaire must be in accordance with all applicable local codes.
- Installation, inspection, and maintenance of luminaires should be performed by a qualified electrician.
- $\bullet$  DO NOT make or alter any open holes in the luminaire. Do not modify the luminaire.
- DO NOT install damaged product.
- Make sure electrical power is OFF before and during installation and maintenance.
- Make sure the equipment is properly grounded.
- Make sure the supply voltage is same as the rated fixture voltage.