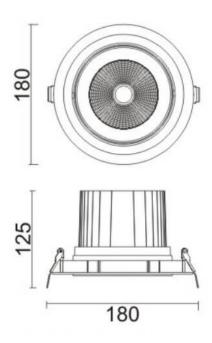

## **Scheme**

| Product                     |                |
|-----------------------------|----------------|
| Real power (W)              | 40             |
| Real luminous flux (Lm)     | 3200           |
| Luminous efficiency (Lm/W)  | 80             |
| Beam angle (º)              | 24             |
| Life time (h)               | 50000 h L80B10 |
| IP                          | 20             |
| Electrical class insulation | Clas II        |
| Colour                      | Black          |
| Control gear included       | Yes            |
| Control gear                | ON/OFF         |
| Flicker Free                | Yes            |
| Light source                | LED            |
| Type of LED                 | СОВ            |
| Colour temperature (K)      | 4000           |
| Colour consistency (SDCM)   | SDCM<3         |
| CRI                         | 80             |