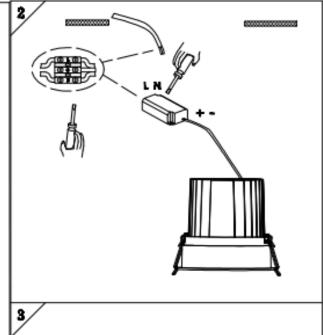

## Item code 86.D060.4421.02

- Installation and wiring of luminaire must be in accordance with all applicable local codes.
- Installation, inspection, and maintenance of luminaires should be performed by a qualified electrician.
- $\bullet$  DO NOT make or alter any open holes in the luminaire. Do not modify the luminaire.
- DO NOT install damaged product.
- Make sure electrical power is OFF before and during installation and maintenance.
- Make sure the equipment is properly grounded.
- Make sure the supply voltage is same as the rated fixture voltage.