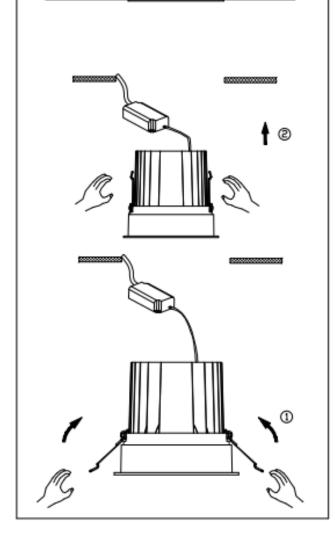

## Item code 86.D060.4421.02

- Installation and wiring of luminaire must be in accordance with all applicable local codes.
- Installation, inspection, and maintenance of luminaires should be performed by a qualified electrician.
- $\bullet$  DO NOT make or alter any open holes in the luminaire. Do not modify the luminaire.
- DO NOT install damaged product.
- Make sure electrical power is OFF before and during installation and maintenance.
- Make sure the equipment is properly grounded.
- Make sure the supply voltage is same as the rated fixture voltage.