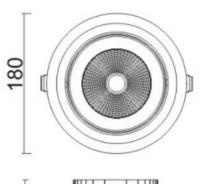

| Product                     |                |
|-----------------------------|----------------|
| Real power (W)              | 40             |
| Real luminous flux (Lm)     | 3200           |
| Luminous efficiency (Lm/W)  | 80             |
| Beam angle (º)              | 24             |
| Life time (h)               | 50000 h L80B10 |
| IP                          | 20             |
| Electrical class insulation | Clas II        |
| Colour                      | Grey           |
| Control gear included       | Yes            |
| Control gear                | ON/OFF         |
| Flicker Free                | Yes            |
| Light source                | LED            |
| Type of LED                 | СОВ            |
| Colour temperature (K)      | 4000           |
| Colour consistency (SDCM)   | SDCM<3         |
| CRI                         | 80             |