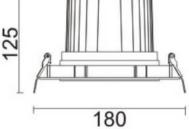

| Product                     |                |
|-----------------------------|----------------|
| Real power (W)              | 40             |
| Real luminous flux (Lm)     | 3200           |
| Luminous efficiency (Lm/W)  | 80             |
| Beam angle (º)              | 24             |
| Life time (h)               | 50000 h L80B10 |
| IP                          | 20             |
| Electrical class insulation | Clas II        |
| Colour                      | Grey           |
| Control gear included       | Yes            |
| Control gear                | ON/OFF         |
| Flicker Free                | Yes            |
| Light source                | LED            |
| Type of LED                 | СОВ            |
| Colour temperature (K)      | 4000           |
| Colour consistency (SDCM)   | SDCM<3         |
| CRI                         | 80             |