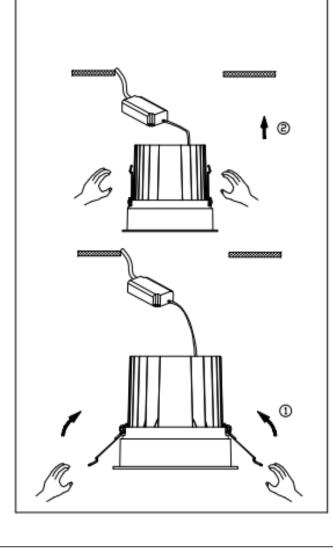

## Item code 86.D060.4421.03

- Installation and wiring of luminaire must be in accordance with all applicable local codes.
- Installation, inspection, and maintenance of luminaires should be performed by a qualified electrician.
- $\bullet$  DO NOT make or alter any open holes in the luminaire. Do not modify the luminaire.
- DO NOT install damaged product.
- Make sure electrical power is OFF before and during installation and maintenance.
- Make sure the equipment is properly grounded.
- Make sure the supply voltage is same as the rated fixture voltage.