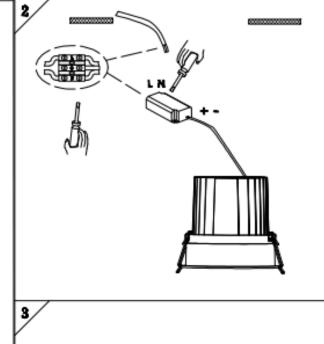

## Item code 86.D060.4421.03

- Installation and wiring of luminaire must be in accordance with all applicable local codes.
- Installation, inspection, and maintenance of luminaires should be performed by a qualified electrician.
- $\bullet$  DO NOT make or alter any open holes in the luminaire. Do not modify the luminaire.
- DO NOT install damaged product.
- Make sure electrical power is OFF before and during installation and maintenance.
- Make sure the equipment is properly grounded.
- Make sure the supply voltage is same as the rated fixture voltage.