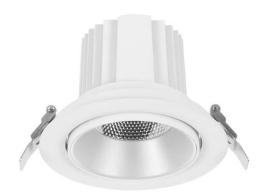

## **COMFORT A**

Lavov downlight from the family COMFORT A with a power of 40W, CRI 80 and CCT 4000K, 24 degrees beam angle. With a total lumen output of 3200lm, and a luminous efficacy of 80lm/W. Made in Die Cast Aluminum and finished in White color. DALI driver.

| Item code    | 86.D060.4423.01 Indoor Downlights |  |
|--------------|-----------------------------------|--|
| Product type |                                   |  |
| Category     |                                   |  |
| Family       | COMFORT A                         |  |
| Pictograms   | □ 220 V → CRI 80 C€               |  |
|              | Driver   On                       |  |