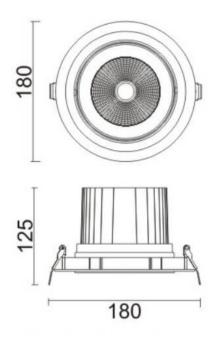

## **Scheme**

| Product                     |                |
|-----------------------------|----------------|
| Real power (W)              | 40             |
| Real luminous flux (Lm)     | 3200           |
| Luminous efficiency (Lm/W)  | 80             |
| Beam angle (º)              | 24             |
| Life time (h)               | 50000 h L80B10 |
| IP                          | 20             |
| Electrical class insulation | Clas II        |
| Colour                      | White          |
| Control gear included       | Yes            |
| Control gear                | DALI           |
| Flicker Free                | Yes            |
| Light source                | LED            |
| Type of LED                 | СОВ            |
| Colour temperature (K)      | 4000           |
| Colour consistency (SDCM)   | SDCM<3         |
| CRI                         | 80             |