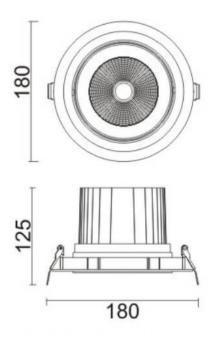

## **Scheme**

| Product                     |                |
|-----------------------------|----------------|
| Real power (W)              | 40             |
| Real luminous flux (Lm)     | 3200           |
| Luminous efficiency (Lm/W)  | 80             |
| Beam angle (º)              | 24             |
| Life time (h)               | 50000 h L80B10 |
| IP                          | 20             |
| Electrical class insulation | Clas II        |
| Colour                      | Black          |
| Control gear included       | Yes            |
| Control gear                | DALI           |
| Flicker Free                | Yes            |
| Light source                | LED            |
| Type of LED                 | СОВ            |
| Colour temperature (K)      | 4000           |
| Colour consistency (SDCM)   | SDCM<3         |
| CRI                         | 80             |