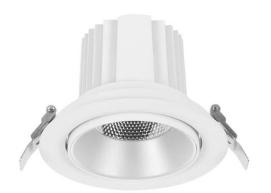

## **COMFORT A**

Lavov downlight from the family COMFORT A with a power of 40W, CRI 80 and CCT 4000K, 24 degrees beam angle. With a total lumen output of 3200lm, and a luminous efficacy of 80lm/W. Made in Die Cast Aluminum and finished in Black color. DALI driver.