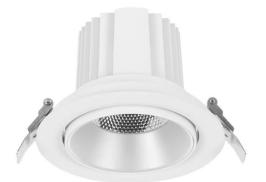

## **COMFORT A**

Lavov downlight from the family COMFORT A with a power of 40W, CRI 80 and CCT 4000K, 24 degrees beam angle. With a total lumen output of 3200lm, and a luminous efficacy of 80lm/W. Made in Die Cast Aluminum and finished in Grey color. DALI driver.