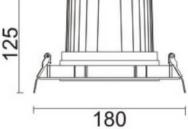

|
| Real power (W)              | 40             |
| Real luminous flux (Lm)     | 3200           |
| Luminous efficiency (Lm/W)  | 80             |
| Beam angle (º)              | 24             |
| Life time (h)               | 50000 h L80B10 |
| IP                          | 20             |
| Electrical class insulation | Clas II        |
| Colour                      | Grey           |
| Control gear included       | Yes            |
| Control gear                | DALI           |
| Flicker Free                | Yes            |
| Light source                | LED            |
| Type of LED                 | СОВ            |
| Colour temperature (K)      | 4000           |
| Colour consistency (SDCM)   | SDCM<3         |
| CRI                         | 80             |

## Scheme