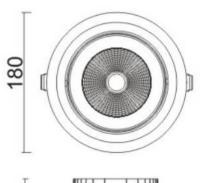

--|
| Real power (W)              | 40             |
| Real luminous flux (Lm)     | 3200           |
| Luminous efficiency (Lm/W)  | 80             |
| Beam angle (º)              | 24             |
| Life time (h)               | 50000 h L80B10 |
| IP                          | 20             |
| Electrical class insulation | Clas II        |
| Colour                      | Grey           |
| Control gear included       | Yes            |
| Control gear                | DALI           |
| Flicker Free                | Yes            |
| Light source                | LED            |
| Type of LED                 | СОВ            |
| Colour temperature (K)      | 4000           |
| Colour consistency (SDCM)   | SDCM<3         |
| CRI                         | 80             |

## Scheme