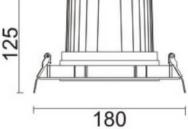

|
| Real power (W)              | 40             |
| Real luminous flux (Lm)     | 3200           |
| Luminous efficiency (Lm/W)  | 80             |
| Beam angle (º)              | 40             |
| Life time (h)               | 50000 h L80B10 |
| IP                          | 20             |
| Electrical class insulation | Clas II        |
| Colour                      | White          |
| Control gear included       | Yes            |
| Control gear                | ON/OFF         |
| Flicker Free                | Yes            |
| Light source                | LED            |
| Type of LED                 | СОВ            |
| Colour temperature (K)      | 4000           |
| Colour consistency (SDCM)   | SDCM<3         |
| CRI                         | 80             |

## Scheme