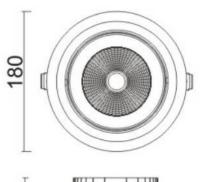

--|
| Real power (W)              | 40             |
| Real luminous flux (Lm)     | 3200           |
| Luminous efficiency (Lm/W)  | 80             |
| Beam angle (º)              | 40             |
| Life time (h)               | 50000 h L80B10 |
| IP                          | 20             |
| Electrical class insulation | Clas II        |
| Colour                      | White          |
| Control gear included       | Yes            |
| Control gear                | ON/OFF         |
| Flicker Free                | Yes            |
| Light source                | LED            |
| Type of LED                 | СОВ            |
| Colour temperature (K)      | 4000           |
| Colour consistency (SDCM)   | SDCM<3         |
| CRI                         | 80             |

## Scheme