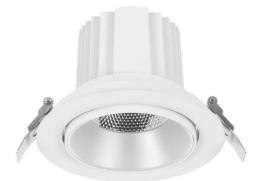

## **COMFORT A**

Lavov downlight from the family COMFORT A with a power of 40W, CRI 80 and CCT 4000K, 40 degrees beam angle. With a total lumen output of 3200lm, and a luminous efficacy of 80lm/W. Made in Die Cast Aluminum and finished in White color. ON/OFF driver.