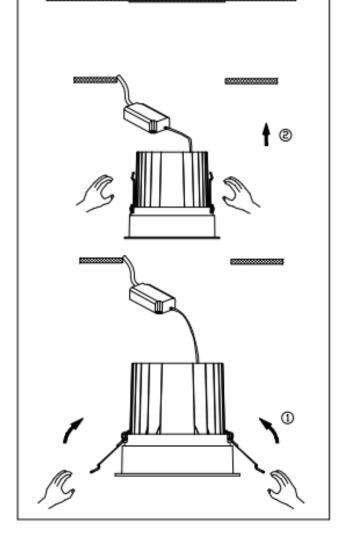

## Item code 86.D060.4431.01

- Installation and wiring of luminaire must be in accordance with all applicable local codes.
- Installation, inspection, and maintenance of luminaires should be performed by a qualified electrician.
- $\bullet$  DO NOT make or alter any open holes in the luminaire. Do not modify the luminaire.
- DO NOT install damaged product.
- Make sure electrical power is OFF before and during installation and maintenance.
- Make sure the equipment is properly grounded.
- Make sure the supply voltage is same as the rated fixture voltage.