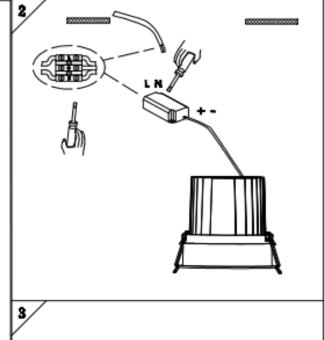

## Item code 86.D060.4431.01

- Installation and wiring of luminaire must be in accordance with all applicable local codes.
- Installation, inspection, and maintenance of luminaires should be performed by a qualified electrician.
- $\bullet$  DO NOT make or alter any open holes in the luminaire. Do not modify the luminaire.
- DO NOT install damaged product.
- Make sure electrical power is OFF before and during installation and maintenance.
- Make sure the equipment is properly grounded.
- Make sure the supply voltage is same as the rated fixture voltage.