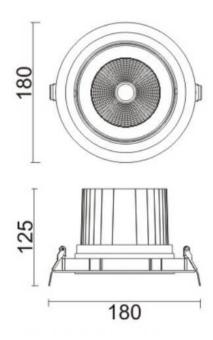

## **COMFORT A**

Lavov downlight from the family COMFORT A with a power of 40W, CRI 80 and CCT 4000K, 40 degrees beam angle. With a total lumen output of 3200lm, and a luminous efficacy of 80lm/W. Made in Die Cast Aluminum and finished in Black color. ON/OFF driver.