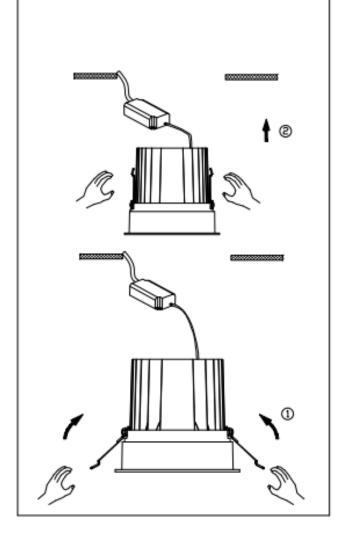

## Item code 86.D060.4431.02

- Installation and wiring of luminaire must be in accordance with all applicable local codes.
- Installation, inspection, and maintenance of luminaires should be performed by a qualified electrician.
- $\bullet$  DO NOT make or alter any open holes in the luminaire. Do not modify the luminaire.
- DO NOT install damaged product.
- Make sure electrical power is OFF before and during installation and maintenance.
- Make sure the equipment is properly grounded.
- Make sure the supply voltage is same as the rated fixture voltage.