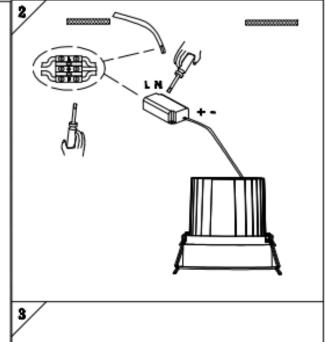

## Item code 86.D060.4431.02

- Installation and wiring of luminaire must be in accordance with all applicable local codes.
- Installation, inspection, and maintenance of luminaires should be performed by a qualified electrician.
- $\bullet$  DO NOT make or alter any open holes in the luminaire. Do not modify the luminaire.
- DO NOT install damaged product.
- Make sure electrical power is OFF before and during installation and maintenance.
- Make sure the equipment is properly grounded.
- Make sure the supply voltage is same as the rated fixture voltage.