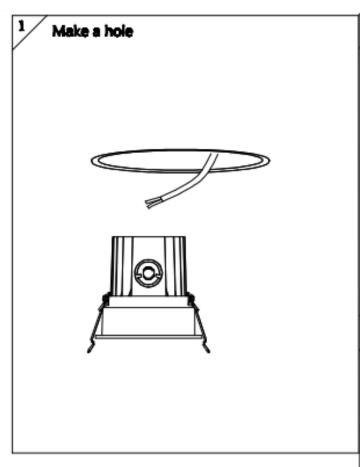

## Cut out in the right size:

86.D060.1\*\*\*.\*\* 85mm

86.D060.2\*\*\*.\*\* 108mm

86.D060.3\*\*\*.\*\* 140mm

86.D060.4\*\*\*.\*\* 170mm