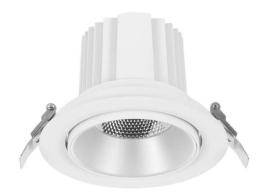

## **COMFORT A**

Lavov downlight from the family COMFORT A with a power of 40W, CRI 80 and CCT 4000K, 40 degrees beam angle. With a total lumen output of 3200lm, and a luminous efficacy of 80lm/W. Made in Die Cast Aluminum and finished in Grey color. ON/OFF driver.

| Item code    | 86.D060.4431.03                                       |  |
|--------------|-------------------------------------------------------|--|
| Product type | Indoor                                                |  |
| Category     | Downlights                                            |  |
| Family       | COMFORT A                                             |  |
| Pictograms   | □ 220 V ⊋ CRI 80 C€                                   |  |
|              | Driver   On   IP   50000h   INCL.   Off   Q0   L80B10 |  |