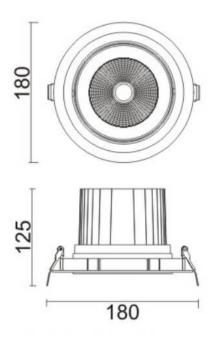

## **Scheme**

| Product                     |                |
|-----------------------------|----------------|
| Real power (W)              | 40             |
| Real luminous flux (Lm)     | 3200           |
| Luminous efficiency (Lm/W)  | 80             |
| Beam angle (º)              | 40             |
| Life time (h)               | 50000 h L80B10 |
| IP                          | 20             |
| Electrical class insulation | Clas II        |
| Colour                      | Grey           |
| Control gear included       | Yes            |
| Control gear                | ON/OFF         |
| Flicker Free                | Yes            |
| Light source                | LED            |
| Type of LED                 | СОВ            |
| Colour temperature (K)      | 4000           |
| Colour consistency (SDCM)   | SDCM<3         |
| CRI                         | 80             |