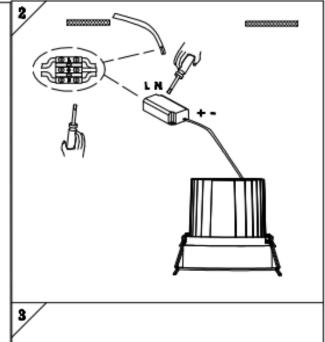

## Item code 86.D060.4431.03

- Installation and wiring of luminaire must be in accordance with all applicable local codes.
- Installation, inspection, and maintenance of luminaires should be performed by a qualified electrician.
- $\bullet$  DO NOT make or alter any open holes in the luminaire. Do not modify the luminaire.
- DO NOT install damaged product.
- Make sure electrical power is OFF before and during installation and maintenance.
- Make sure the equipment is properly grounded.
- Make sure the supply voltage is same as the rated fixture voltage.