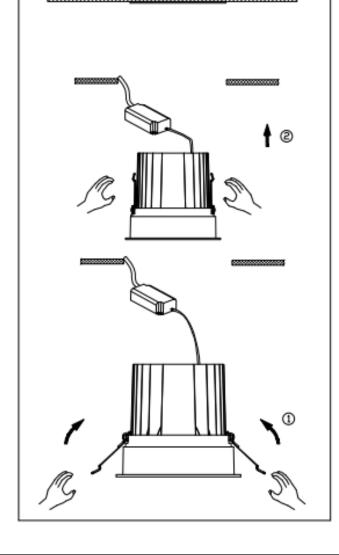

## Item code 86.D060.4431.03

- Installation and wiring of luminaire must be in accordance with all applicable local codes.
- Installation, inspection, and maintenance of luminaires should be performed by a qualified electrician.
- $\bullet$  DO NOT make or alter any open holes in the luminaire. Do not modify the luminaire.
- DO NOT install damaged product.
- Make sure electrical power is OFF before and during installation and maintenance.
- Make sure the equipment is properly grounded.
- Make sure the supply voltage is same as the rated fixture voltage.