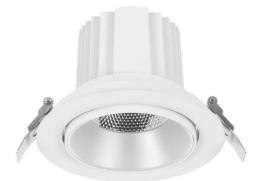

## **COMFORT A**

Lavov downlight from the family COMFORT A with a power of 40W, CRI 80 and CCT 4000K, 40 degrees beam angle. With a total lumen output of 3200lm, and a luminous efficacy of 80lm/W. Made in Die Cast Aluminum and finished in White color. DALI driver.