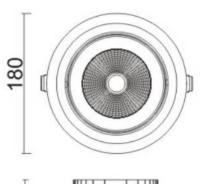

--|
| Real power (W)              | 40             |
| Real luminous flux (Lm)     | 3200           |
| Luminous efficiency (Lm/W)  | 80             |
| Beam angle (º)              | 40             |
| Life time (h)               | 50000 h L80B10 |
| IP                          | 20             |
| Electrical class insulation | Clas II        |
| Colour                      | White          |
| Control gear included       | Yes            |
| Control gear                | DALI           |
| Flicker Free                | Yes            |
| Light source                | LED            |
| Type of LED                 | СОВ            |
| Colour temperature (K)      | 4000           |
| Colour consistency (SDCM)   | SDCM<3         |
| CRI                         | 80             |

## Scheme