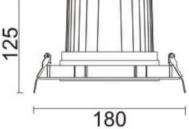

|
| Real power (W)              | 40             |
| Real luminous flux (Lm)     | 3200           |
| Luminous efficiency (Lm/W)  | 80             |
| Beam angle (º)              | 40             |
| Life time (h)               | 50000 h L80B10 |
| IP                          | 20             |
| Electrical class insulation | Clas II        |
| Colour                      | White          |
| Control gear included       | Yes            |
| Control gear                | DALI           |
| Flicker Free                | Yes            |
| Light source                | LED            |
| Type of LED                 | СОВ            |
| Colour temperature (K)      | 4000           |
| Colour consistency (SDCM)   | SDCM<3         |
| CRI                         | 80             |

## Scheme